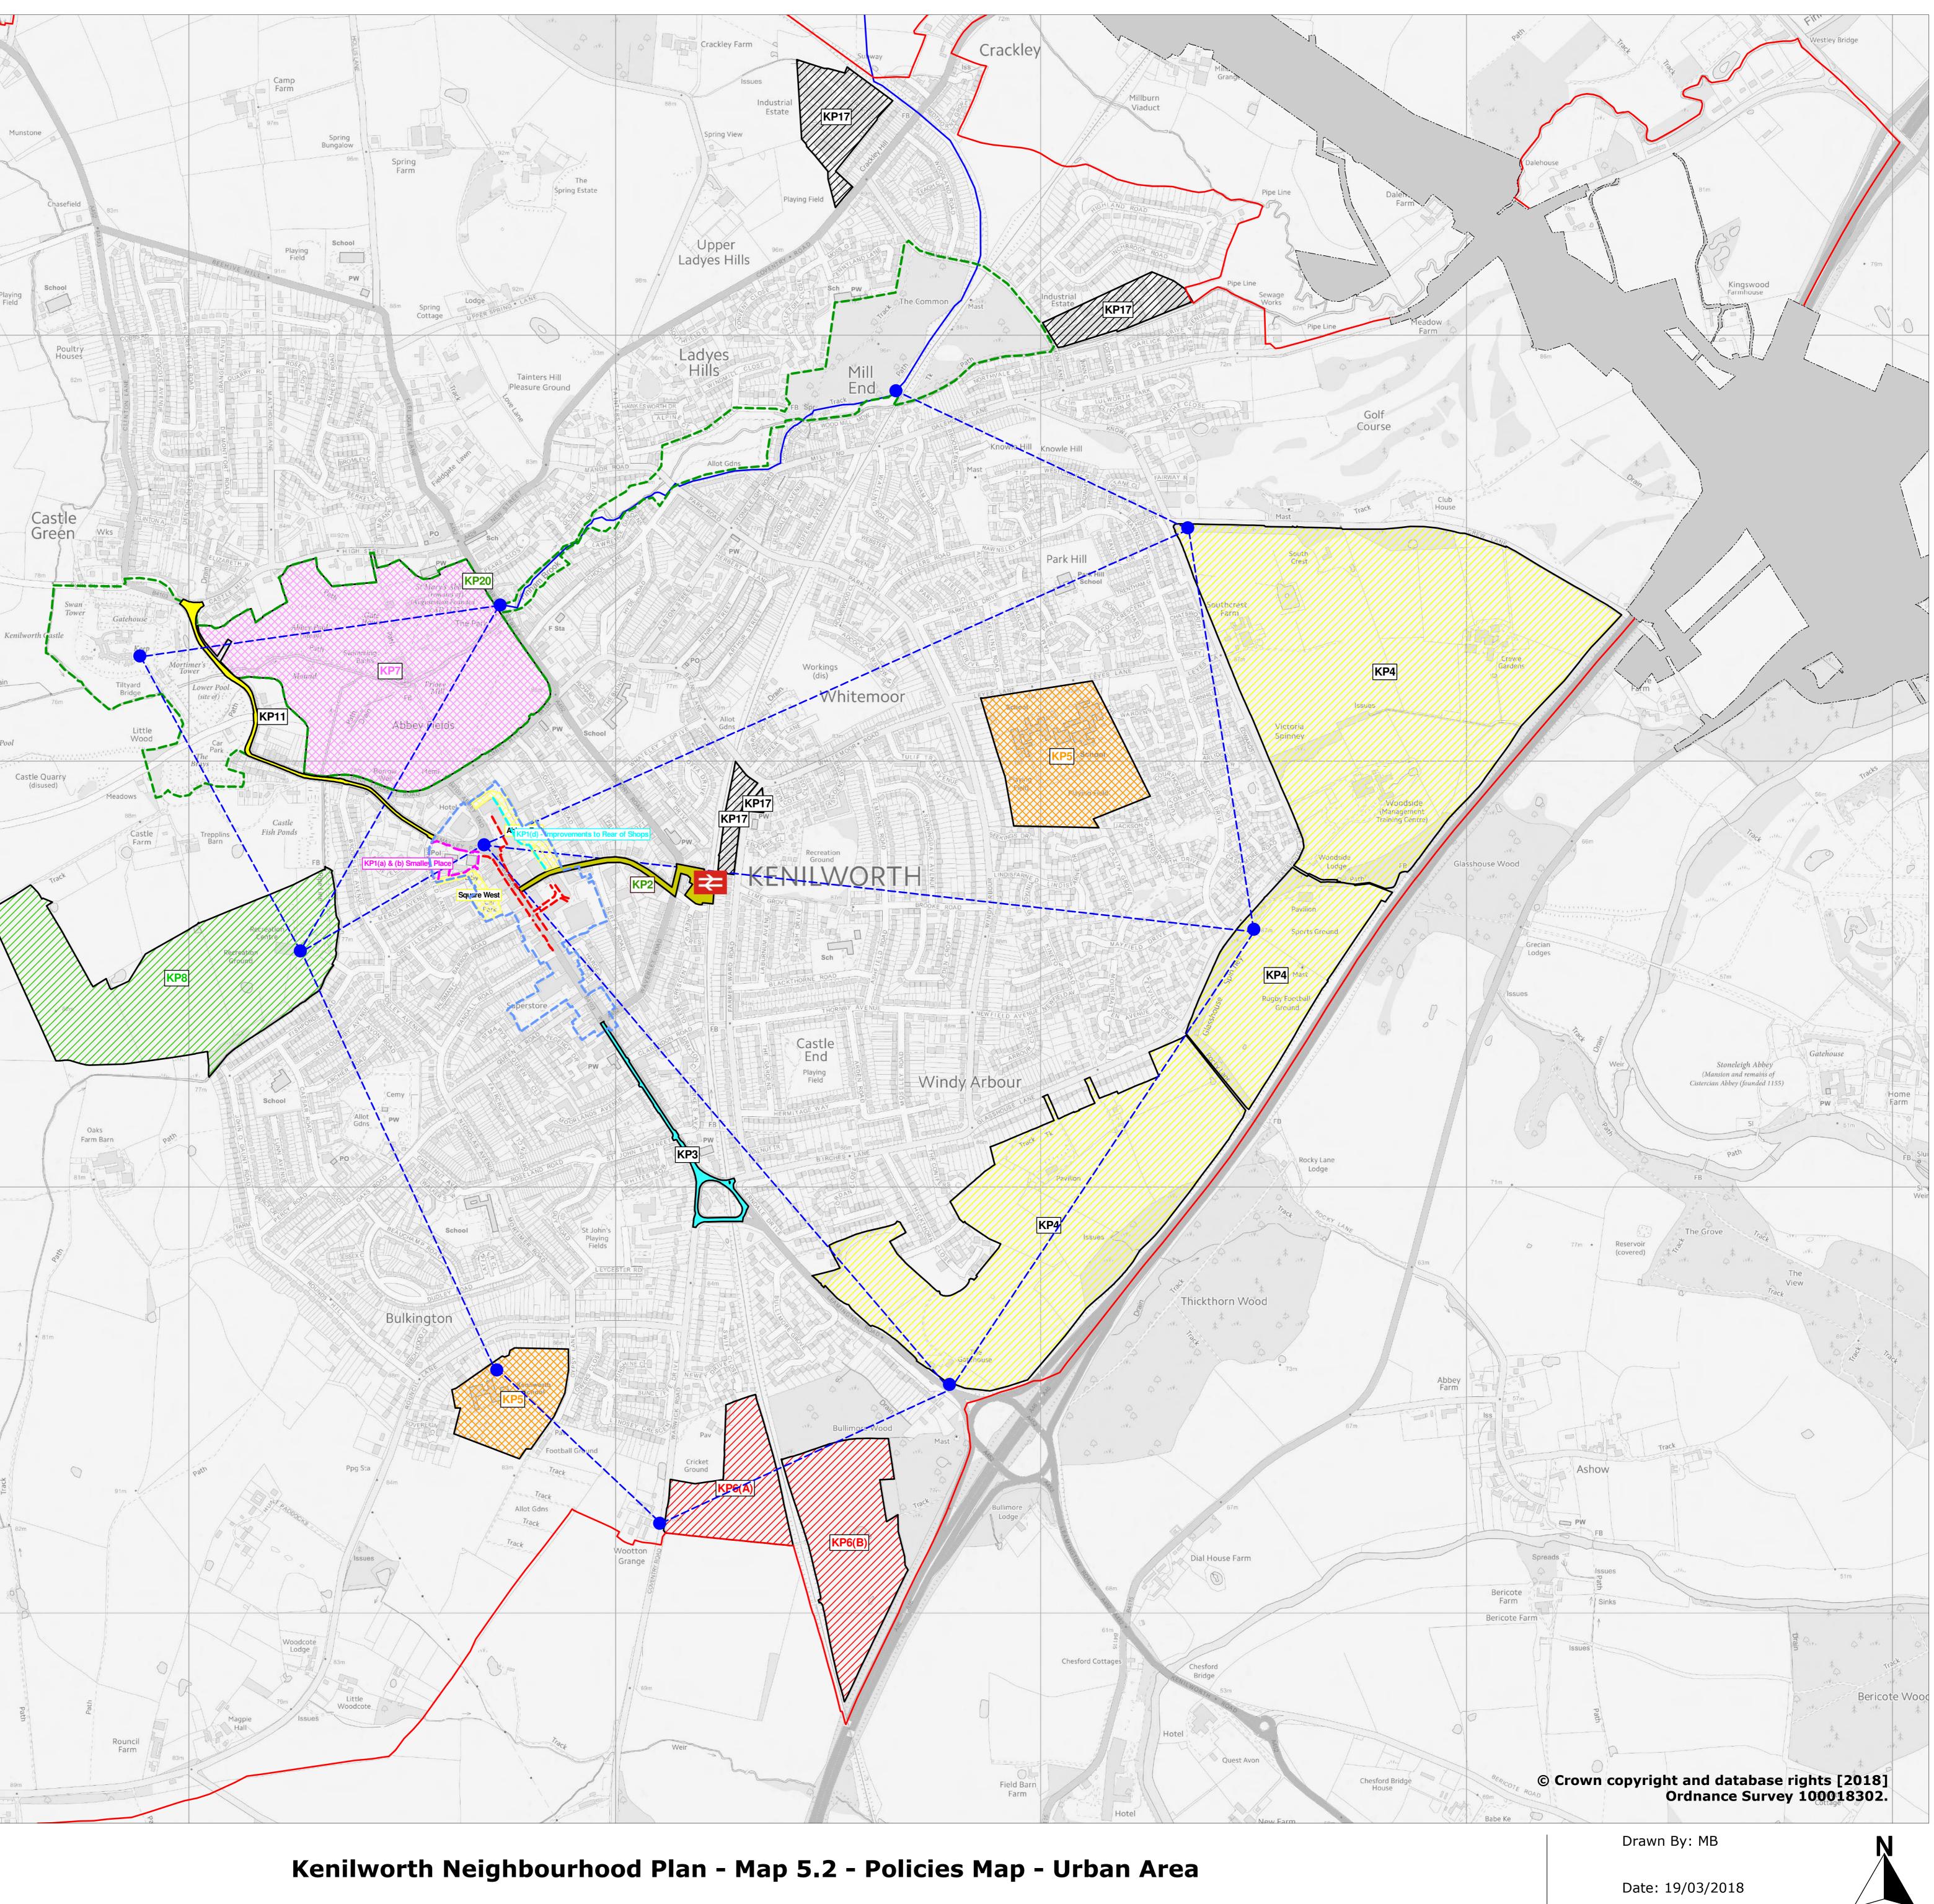

South Chase Farm Chase Cottag East Chase Farm 84m The Pleasance Kenilworth Great Pool (site of) 9 Key KNP Policies Map (Town) Town Centre KP1 - Primary Retail Frontages 82m KP1 - Car Parks KP1 - Smalley Place KP1 - Improvements KP2 - Station Site & Station Road KP3 - Warwick Road 🛛 🔀 KP4 - Land East of Kenilworth  $\bigcirc$ 🔯 KP5 - Former School Sites KP6 - Land East of Warwick Road 🔯 KP7 - Abbey Fields KP8 - Castle Farm Existing Cycle Routes KP10 - Indicative Cycle Connections 00 KP11 - Castle Links KP17 - Industrial Areas KP20 - Local Green Space Railway Stations Neighbourhood Plans 🗌 Kenilworth HS2 Safeguarding Directions (August 2016)  $\bigcirc$ Safeguarding Limits Gospel Oak Bannerhil Farm Scale 0 80 160 240 320 400 m Scale: 1:5500 @A3